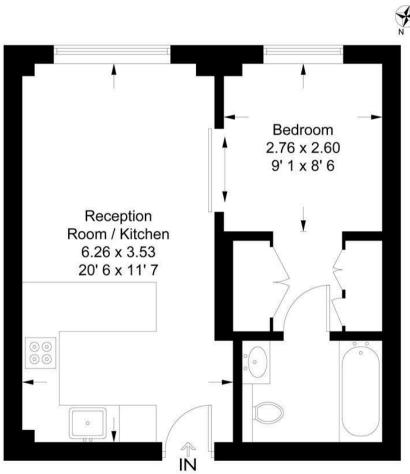

#### **Doulton House**

Approximate Gross Internal Area = 406 sq ft / 37.7 sq m

#### **Third Floor**

This plan is not to scale and must be used as layout guidance only. All measurements and areas are approximate and should not be relied upon to provide accurate information. This plan must not be relied upon when making property valuations, design considerations or any other such relevant decisions. We accept no responsibility or liability (whether in contract, tort or otherwise) in relation to any loss whatsoever arising from or in connection with any use of this plan or the adequacy, accuracy or completeness of it or any information within it.